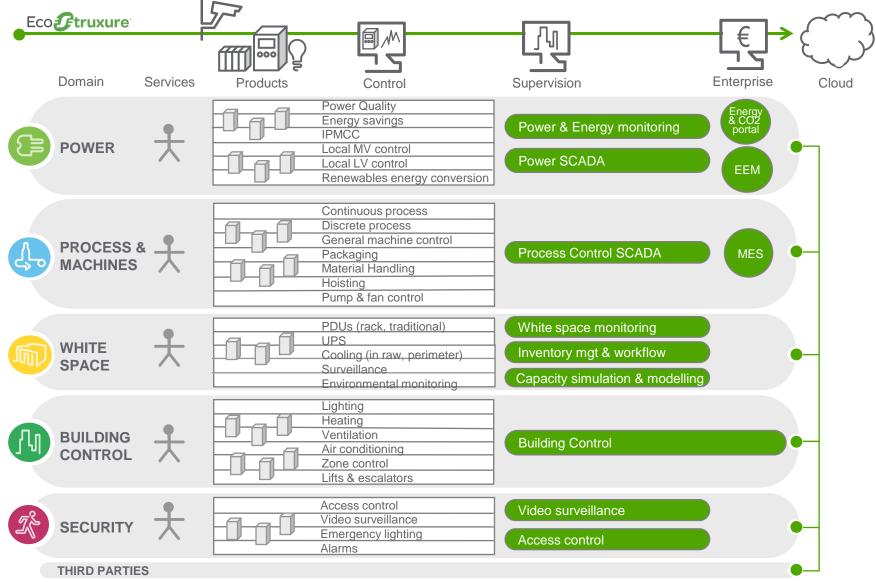

# Eco Etruxure: the right ecosystem to support the convergence of 5 key domains

### Eco **Etruxure** promise:

- Guaranteed compatibility / synergy / capability between the 5 domains of expertise
- Energy monitoring everywhere, with up to 30% EE
- Enabled by the right connecting technologies:
  - IP as a common highway
  - Web services as a common language (SOA architectures)

## A complete system approach