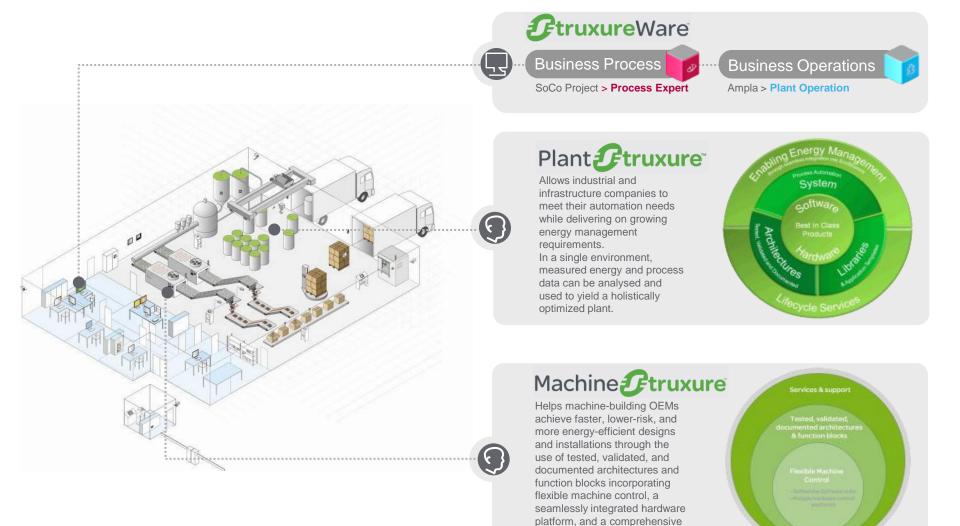

## Process & Machine Management

and integrated software suite called SoMachine<sup>TM</sup>.

Collaborative architecture bridging silos to yield optimized plants & processes.

Production energy optimization: reduced energy consumption per unit of production & improved emissions reporting.

Better consumption forecasting, critical for engaging in demandresponse programs. Plant Ftruxure + Machine Ftruxure
Help you manage your
process more efficiently
while using less energy

### Reduce complexity for OEMs Machine Ftruxure

One single software environment

Unique TVDA\*
value
proposition

End-to-end service support

Simple and easy to use

Integrated software SoMachine: Motion Simplify machine programming & commissioning centric Drive centric Speed up Logic "concept to centric design" 4 hardware control platforms **Optimise Embedded Intelligence** machine where it is needed production, flow and capacity Optimise onsite intervention costs Machines 6 targeted applications HMI centric Hoisting, Textile, Packaging, Conveying, HVAC&R, Elevators & Escalators

# Machine Ftruxure