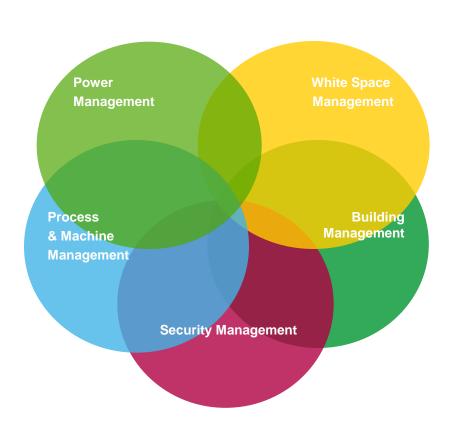

# The evolution of management systems for facilities

The five management "domains" take shape

•

& machine

management

Getting better – "separate but equal"

The reign of "domain excellence"

Moving toward "solution excellence"

Domain excellence + collaboration evolves towards "solution excellence"

# Eco Etruxure: the right ecosystem to support the convergence of 5 key domains