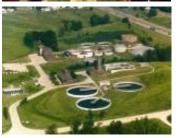

### Wastewater Treatment Plant, Csepel (HUNGARY)

The new Europe's largest wastewater treatment plant

- •95% of wastewater treated instead of 54%.
- •15% design cost reduction
- •Budapest City will comply with European Union regulation
- •The new wastewater treatment plant will allow Energy efficiency