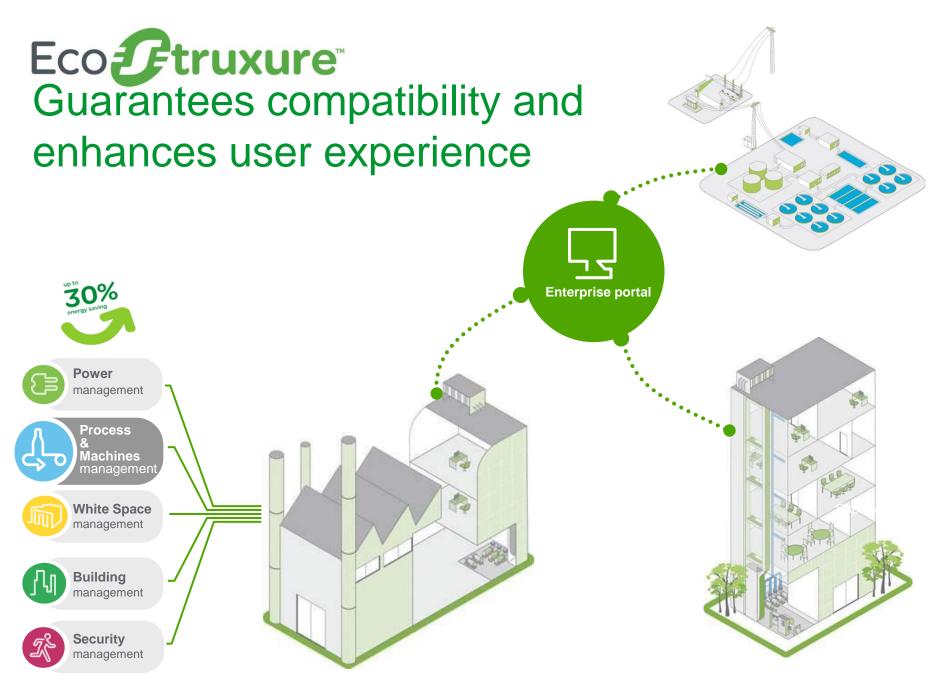

# Eco Etruxure: the right ecosystem to support the convergence of 5 key domains

### Eco **Etruxure** promise:

- Guaranteed compatibility / synergy / capability between the 5 domains of expertise
- Energy monitoring everywhere, with up to 30% EE
- Enabled by the right connecting technologies:
  - IP as a common highway
  - Web services as a common language (SOA architectures)

Making energy safe, reliable, efficient, productive and green

# Eco Ftruxure optimizes energy

by connecting automation & control with energy

monitoring

Eco Ftruxure

- Optimize Production
- Maximize availability & assets utilization.

- OptimizeConsumption
- Maximize availability
  & energy utilization.