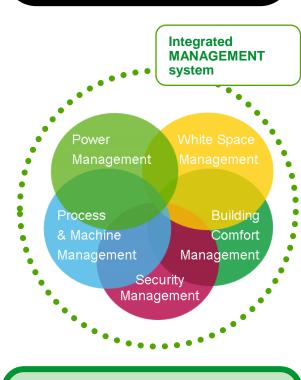

# The evolution of management systems for facilities

The five management "domains" take shape

•

& machine

management

Getting better – "separate but equal"

The reign of "domain excellence"

Moving toward "solution excellence"

Domain excellence + collaboration evolves towards "solution excellence"