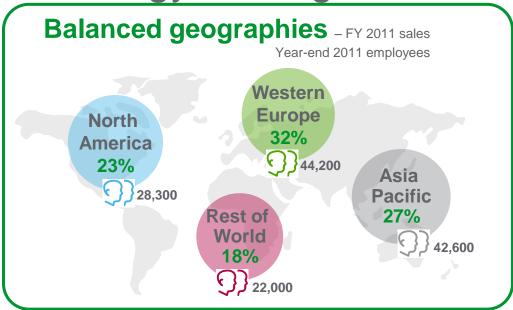

### The global specialist in energy management

**22,4** billion € sales in 2011

39
% of sales in new economies

**130,000**+ people in 100+ countries

4-5% of sales devoted to R&D

Listed on the Paris Stock Market – CAC40