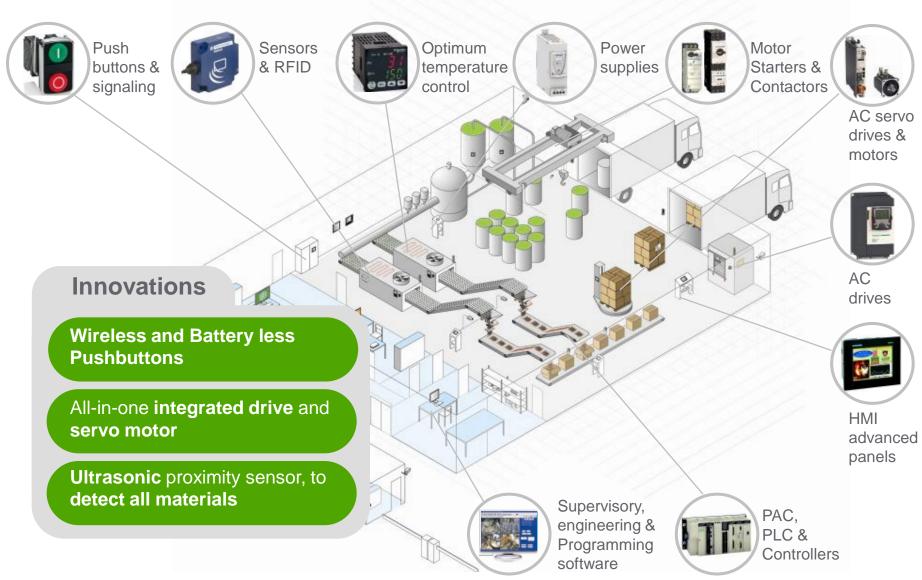

## **Innovation for Simplicity**

Simplified offers

#### **Modicon M218 Controller for new economies**

Getting closer and being more responsive to local needs

Adapting our offer to meet customer needs

#### Altivar 32 and Lexium 32 drives

- MMS
- e-mail
- Wap

Best In Class

Internet

Send-Receive Configuration everywhere & any time Upload-Download Configuration with Drive Monitor-Control Drive

### Self powered wireless pushbutton and Magelis STU

Ø 22mm mounting system Ethernet embedded Powered by Vijeo Designer

ZigBee™

Ensure permanent availability - battery less Robustness for harsh environment Mobile control

#### Altivar 212 - for HVAC applications

### Communications with all BMS

- Modbus
- Apogee FLN P1
- Metasys N2
- BacNet

Dedicated HVAC features/blocks

Simplified integration