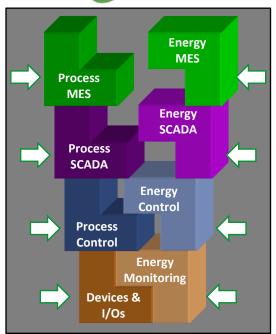

# Eco Ftruxure optimizes energy

by connecting automation & control with energy

monitoring

Eco Ftruxure

- Optimize Production
- Maximize availability & assets utilization.

- OptimizeConsumption
- Maximize availability
  & energy utilization.

Collaborative architecture bridging silos to yield optimized plants & processes.

Production energy optimization: reduced energy consumption per unit of production & improved emissions reporting.

Better consumption forecasting, critical for engaging in demandresponse programs. Plant Ftruxure + Machine Ftruxure
Help you manage your
process more efficiently
while using less energy