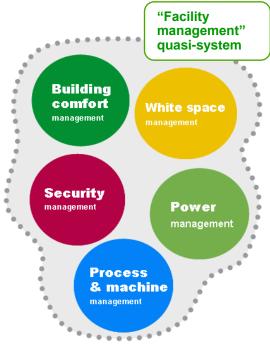

# The evolution of management systems for facilities

The five management "domains" take shape

•

& machine

management

Getting better – "separate but equal"

The reign of "domain excellence"

Moving toward "solution excellence"