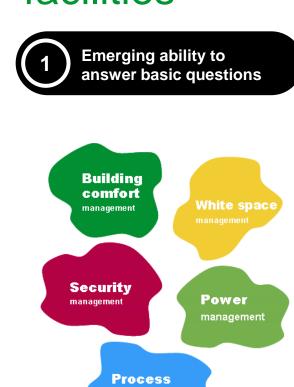

# The evolution of management systems for facilities

The five management "domains" take shape

•

& machine

management

Getting better – "separate but equal"

The reign of "domain excellence"

Moving toward "solution excellence"