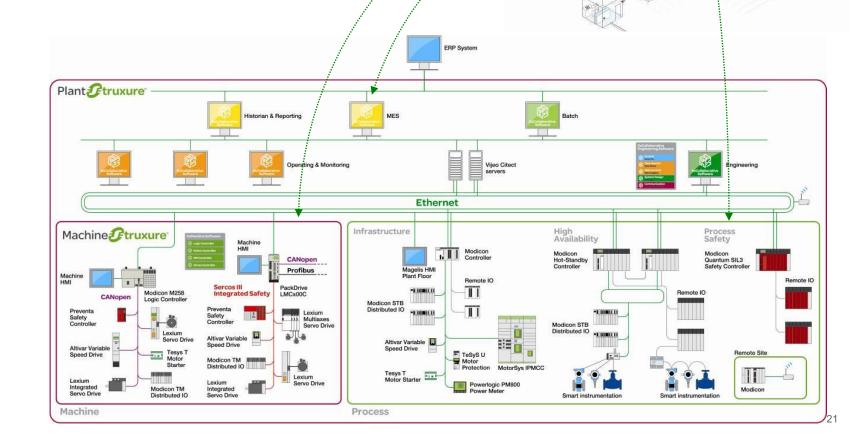

### Reduce complexity for OEMs Machine Ftruxure

One single software environment

Unique TVDA\*
value
proposition

End-to-end service support

Simple and easy to use

Integrated software SoMachine: Motion Simplify machine programming & commissioning centric Drive centric Speed up Logic "concept to centric design" 4 hardware control platforms **Optimise Embedded Intelligence** machine where it is needed production, flow and capacity Optimise onsite intervention costs Machines 6 targeted applications HMI centric Hoisting, Textile, Packaging, Conveying, HVAC&R, Elevators & Escalators

# Machine Ftruxure